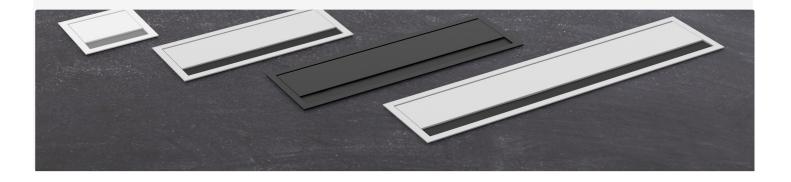

With straight cover

Eco version

201

| Article      | Description                                           | Depth   Width<br>Height in mm | Material  | Colour     | Item No    |
|--------------|-------------------------------------------------------|-------------------------------|-----------|------------|------------|
| EXIT G11 eco | cable outlet with straight cover and grey brush seal  | 100 100 16                    | Aluminium | white matt | 201 105040 |
| EXIT G11 eco | cable outlet with straight cover and black brush seal | 100 100 16                    | Aluminium | black      | 201 120076 |
| EXIT G11 eco | cable outlet with straight cover and black brush seal | 100 100 16                    | Aluminium | anodised   | 201 106300 |
| EXIT G11 eco | cable outlet with straight cover and grey brush seal  | 100 240 16                    | Aluminium | white matt | 201 106594 |
| EXIT G11 eco | cable outlet with straight cover and black brush seal | 100 240 16                    | Aluminium | black      | 201 120090 |
| EXIT G11 eco | cable outlet with straight cover and black brush seal | 100 240 16                    | Aluminium | anodised   | 201 106146 |
| EXIT G11 eco | cable outlet with straight cover and grey brush seal  | 100 320 16                    | Aluminium | white matt | 201 106601 |
| EXIT G11 eco | cable outlet with straight cover and black brush seal | 100 320 16                    | Aluminium | black      | 201 120083 |
| EXIT G11 eco | cable outlet with straight cover and black brush seal | 100 320 16                    | Aluminium | anodised   | 201 105866 |
| EXIT G11 eco | cable outlet with straight cover and grey brush seal  | 100 450 16                    | Aluminium | white matt | 201 104984 |
| EXIT G11 eco | cable outlet with straight cover and black brush seal | 100 450 16                    | Aluminium | black      | 201 120097 |
| EXIT G11 eco | cable outlet with straight cover and black brush seal | 100 450 16                    | Aluminium | anodised   | 201 105537 |