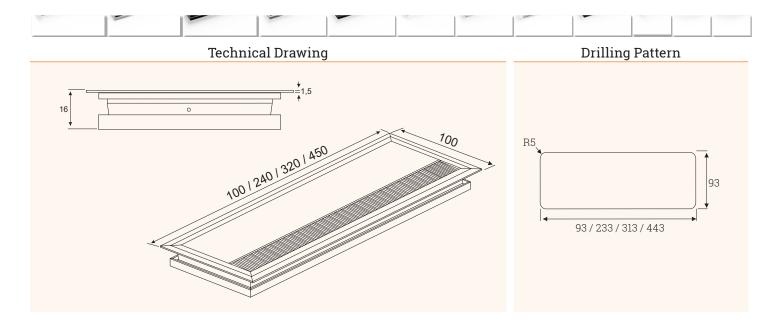

With straight cover

Eco version

201

| Article      | Description                                           | Depth   Width<br>Height in mm | Material  | Colour     | Item No    |
|--------------|-------------------------------------------------------|-------------------------------|-----------|------------|------------|
| EXIT G11 eco | cable outlet with straight cover and grey brush seal  | 100 100 16                    | Aluminium | white matt | 201 105040 |
| EXIT G11 eco | cable outlet with straight cover and black brush seal | 100 100 16                    | Aluminium | black      | 201 120076 |
| EXIT G11 eco | cable outlet with straight cover and black brush seal | 100 100 16                    | Aluminium | anodised   | 201 106300 |
| EXIT G11 eco | cable outlet with straight cover and grey brush seal  | 100 240 16                    | Aluminium | white matt | 201 106594 |
| EXIT G11 eco | cable outlet with straight cover and black brush seal | 100 240 16                    | Aluminium | black      | 201 120090 |
| EXIT G11 eco | cable outlet with straight cover and black brush seal | 100 240 16                    | Aluminium | anodised   | 201 106146 |
| EXIT G11 eco | cable outlet with straight cover and grey brush seal  | 100 320 16                    | Aluminium | white matt | 201 106601 |
| EXIT G11 eco | cable outlet with straight cover and black brush seal | 100 320 16                    | Aluminium | black      | 201 120083 |
| EXIT G11 eco | cable outlet with straight cover and black brush seal | 100 320 16                    | Aluminium | anodised   | 201 105866 |
| EXIT G11 eco | cable outlet with straight cover and grey brush seal  | 100 450 16                    | Aluminium | white matt | 201 104984 |
| EXIT G11 eco | cable outlet with straight cover and black brush seal | 100 450 16                    | Aluminium | black      | 201 120097 |
| EXIT G11 eco | cable outlet with straight cover and black brush seal | 100 450 16                    | Aluminium | anodised   | 201 105537 |