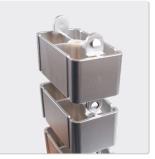

**Technical Drawings** 

3D View / Side

3D View / Detail

**4 cable chambers**Because of the 4 chambers it's ideal for many cables

Easy clip system
Can be extended / shortened
in seconds of time

**Easy fixation**With drilling holes for fixation below the table top

| Name        | Description                                                                                                                                           | Colour | Article No. |
|-------------|-------------------------------------------------------------------------------------------------------------------------------------------------------|--------|-------------|
| FLEXIT RE 4 | 4 chamber cable guide, vertical, height max. 1285mm, plastic, with table connection, suitable for height adjustable desk frames, with screws and base | black  | 203 124647  |
|             |                                                                                                                                                       | silver | 203 124633  |
|             |                                                                                                                                                       | white  | 203 124640  |