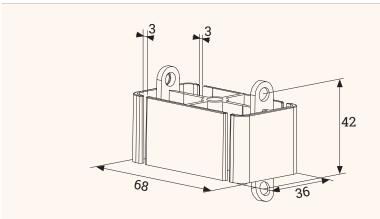

The 4 chamber cable guide, which moves along

- Particularly suitable for height adjustable desks
- 30 chain links for a maximum height of 1.285 mm
- with 4 chambers for a big amount of cables
- quickly height adjustable by removing single links
- Can easily be shortened to suit standard desks

**Technical Drawings** 

3D View / Side

3D View / Detail

**4 cable chambers**Because of the 4 chambers it's ideal for many cables

Easy clip system
Can be extended / shortened
in seconds of time

**Easy fixation**With drilling holes for fixation below the table top

| Name        | Description                                                                                                                                           | Colour | Article No. |
|-------------|-------------------------------------------------------------------------------------------------------------------------------------------------------|--------|-------------|
| FLEXIT RE 4 | 4 chamber cable guide, vertical, height max. 1285mm, plastic, with table connection, suitable for height adjustable desk frames, with screws and base | black  | 203 124647  |
|             |                                                                                                                                                       | silver | 203 124633  |
|             |                                                                                                                                                       | white  | 203 124640  |