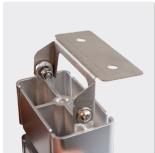

**Technical Drawings** 

3D View / Side

3D View / Detail

**4 cable chambers**Because of the 4 chambers it's ideal for many cables

Easy clip system
Can be extended / shortened
in seconds of time

**Easy fixation**With drilling holes for fixation below the table top

| Name        | Description                                                                                                                                           | Colour | Article No. |
|-------------|-------------------------------------------------------------------------------------------------------------------------------------------------------|--------|-------------|
| FLEXIT RE 4 | 4 chamber cable guide, vertical, height max. 1285mm, plastic, with table connection, suitable for height adjustable desk frames, with screws and base | black  | 203 124647  |
|             |                                                                                                                                                       | silver | 203 124633  |
|             |                                                                                                                                                       | white  | 203 124640  |