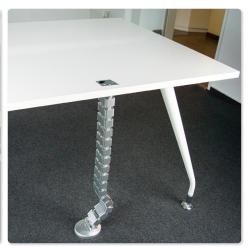

The 4 chamber cable guide, which moves along

- Particularly suitable for height adjustable desks
- 30 chain links for a maximum height of 1.285 mm
- with 4 chambers for a big amount of cables
- quickly height adjustable by removing single links
- Can easily be shortened to suit standard desks