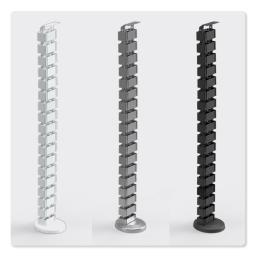

The 4 chamber cable guide, which moves along

- Particularly suitable for height adjustable desks
- 30 chain links for a maximum height of 1.285 mm
- with 4 chambers for a big amount of cables
- quickly height adjustable by removing single links
- Can easily be shortened to suit standard desks

| Name        | Description                                                                                                                                           | Colour | Article No. |
|-------------|-------------------------------------------------------------------------------------------------------------------------------------------------------|--------|-------------|
| FLEXIT RE 4 | 4 chamber cable guide, vertical, height max. 1285mm, plastic, with table connection, suitable for height adjustable desk frames, with screws and base | black  | 203 124647  |
|             |                                                                                                                                                       | silver | 203 124633  |
|             |                                                                                                                                                       | white  | 203 124640  |