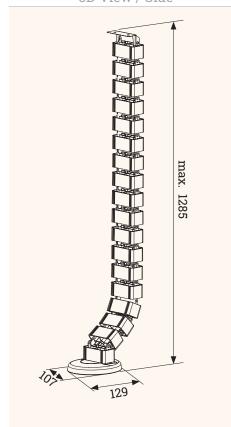

The 4 chamber cable guide, which moves along

- Particularly suitable for height adjustable desks
- 30 chain links for a maximum height of 1.285 mm
- with 4 chambers for a big amount of cables
- quickly height adjustable by removing single links
- Can easily be shortened to suit standard desks

**Technical Drawings** 

3D View / Side

3D View / Detail

**4 cable chambers**Because of the 4 chambers it's ideal for many cables

Easy clip system
Can be extended / shortened
in seconds of time

**Easy fixation**With drilling holes for fixation below the table top