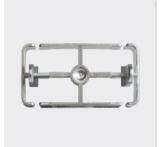

**Technical Drawings** 

3D View / Side

3D View / Detail

**4 cable chambers**Because of the 4 chambers it's ideal for many cables

Easy clip system
Can be extended / shortened
in seconds of time

**Easy fixation**With drilling holes for fixation below the table top

| Name        | Description                                                                                                                                           | Colour | Article No. |
|-------------|-------------------------------------------------------------------------------------------------------------------------------------------------------|--------|-------------|
| FLEXIT RE 4 | 4 chamber cable guide, vertical, height max. 1285mm, plastic, with table connection, suitable for height adjustable desk frames, with screws and base | black  | 203 124647  |
|             |                                                                                                                                                       | silver | 203 124633  |
|             |                                                                                                                                                       | white  | 203 124640  |