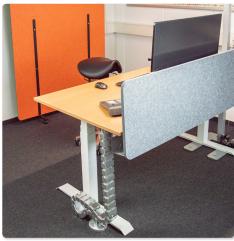

The 4 chamber cable guide, which moves along

- Particularly suitable for height adjustable desks
- 30 chain links for a maximum height of 1.285 mm
- with 4 chambers for a big amount of cables
- quickly height adjustable by removing single links
- Can easily be shortened to suit standard desks