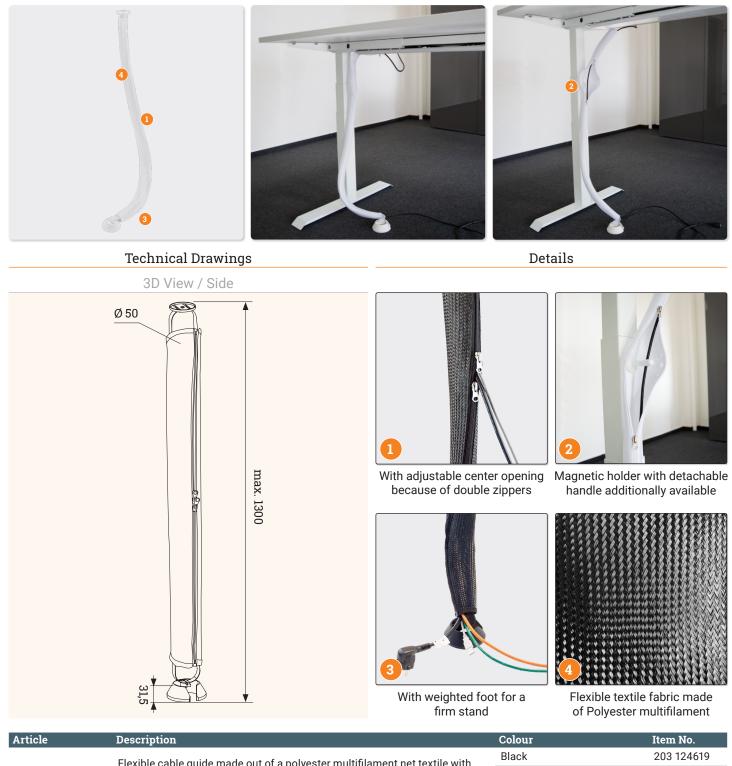

## **FLEXIT M**

The flexible cable guide made out of a plastic net textile

- Particularly suitable for height adjustable desks
- Table top height of max. 1300 mm
- Cableguide with double-zipper for an adjustable middle opening.
- $\ensuremath{\mathfrak{O}}$  Effortless assembly with only one screw fixation on the table top
- $\bigcirc$  Especially versatile because of it's flexible textile fabric

| Elexible cable quide m                         | Flexible cable guide made out of a polyester multifilament net textile with zipper, height max. 1300mm, suitable for height adjustable desk frames, | Black  | 203 124619 |
|------------------------------------------------|-----------------------------------------------------------------------------------------------------------------------------------------------------|--------|------------|
| FLEXIT M zipper, height max. 130               |                                                                                                                                                     | Silver | 203 124626 |
| with table connection,                         | with table connection, screw and base                                                                                                               | White  | 203 127503 |
| <b>Ov Magnet helder</b> Ov Magnet helder (rou  | 2x Magnet holder (round) with detechable handle                                                                                                     | Black  | 203 128476 |
| <b>2x Magnet holder</b> 2x Magnet holder (rour | 2x Magnet holder (round) with detachable handle                                                                                                     | White  | 203 128483 |