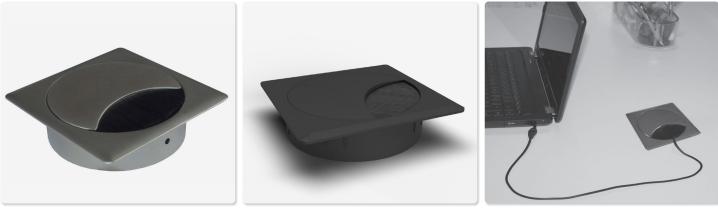

## **EXIT Q**

Round cable outlet Ø80 mm with square housing, with brush seal

- 🛇 Material: Zamak
- SHeight: 23 mm
- ♥ 6 different finishes
- Easy open and close function of the lid through rotation

Surface selection