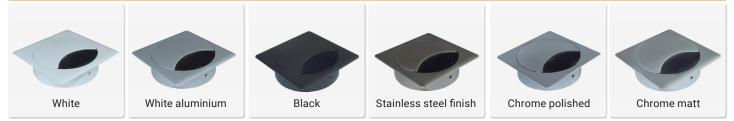

## **EXIT Q**

Round cable outlet Ø80 mm with square housing, with brush seal

- 🛇 Material: Zamak
- SHeight: 23 mm
- ♥ 6 different finishes
- Easy open and close function of the lid through rotation

Surface selection

## **Technical Drawings**

| Article | Description                                         | Colour                 | Item No.   |
|---------|-----------------------------------------------------|------------------------|------------|
| EXIT Q  | Cable outlet with Ø80 mm, H: 23 mm, Material: Zamak | White                  | 201 106202 |
|         |                                                     | White aluminium        | 201 105376 |
|         |                                                     | Black                  | 201 105257 |
|         |                                                     | Stainless steel finish | 201 106335 |
|         |                                                     | Chrome, polished       | 201 106027 |
|         |                                                     | Chrome, matte          | 201 106384 |