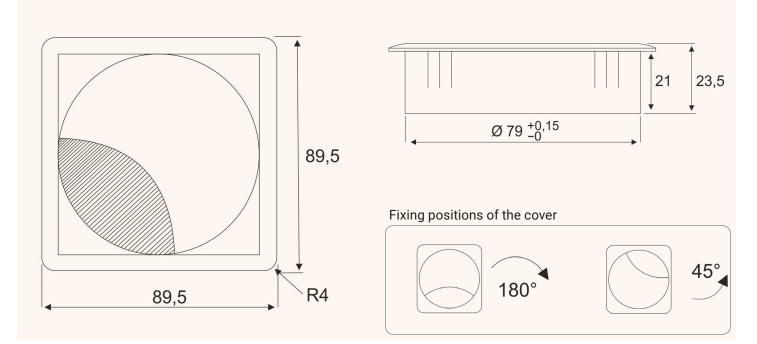

## **EXIT Q**

Round cable outlet Ø80 mm with square housing, with brush seal

- 🛇 Material: Zamak
- SHeight: 23 mm
- ♥ 6 different finishes
- Easy open and close function of the lid through rotation

Surface selection

## **Technical Drawings**

| Article | Description                                         | Colour                 | Item No.   |
|---------|-----------------------------------------------------|------------------------|------------|
| EXIT Q  | Cable outlet with Ø80 mm, H: 23 mm, Material: Zamak | White                  | 201 106202 |
|         |                                                     | White aluminium        | 201 105376 |
|         |                                                     | Black                  | 201 105257 |
|         |                                                     | Stainless steel finish | 201 106335 |
|         |                                                     | Chrome, polished       | 201 106027 |
|         |                                                     | Chrome, matte          | 201 106384 |