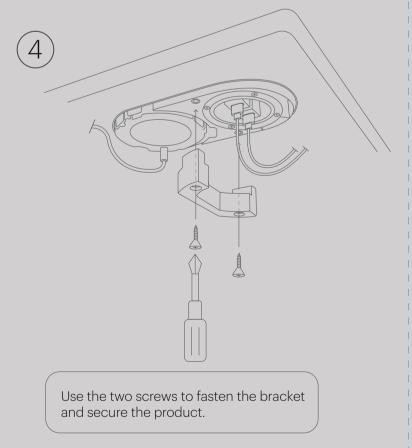

RoHS FC ( E & & Z

PuK Combi USB-C installation guide

Page 3 | PuK Combi USB-C installation guide

Page 4 | PuK Combi USB-C installation guide

Page 5 | PuK Combi USB-C installation guide

adapter and plug it into the nearest power socket. Connect the two USB-C cables to the

power adapter and plug it in to the nearest power socket. Use the cable clips to neatly secure the cables on the bottom of the surface.

Page 6 | PuK Combi USB-C installation guide

PuK Combi USB-C.