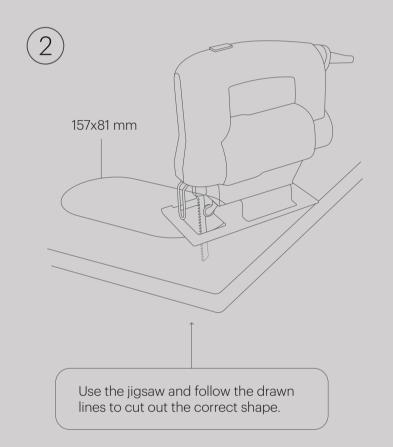

Top side of surface 1.1 Bottom side of surface 157x81 mm 1.1 Position the mold on the top side of the surface. 1.2 Draw the shape to indicate the position of the PuK Combi USB-C. Page 2 | PuK Combi USB-C installation guide