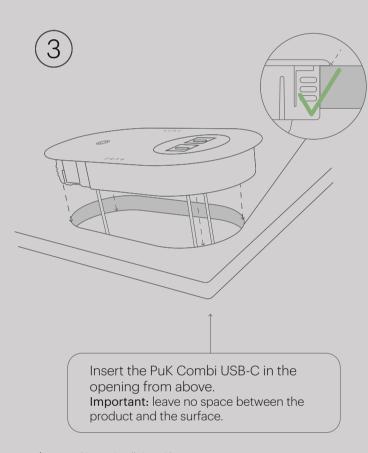

RoHS FC ( E & & Z

PuK Combi USB-C installation guide

Page 3 | PuK Combi USB-C installation guide

Page 4 | PuK Combi USB-C installation guide

Page 5 | PuK Combi USB-C installation guide

adapter and plug it into the nearest power socket. Connect the two USB-C cables to the