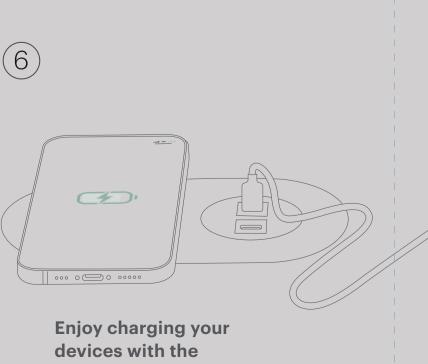

power adapter and plug it in to the nearest power socket. Use the cable clips to neatly secure the cables on the bottom of the surface.

Page 6 | PuK Combi USB-C installation guide

PuK Combi USB-C.