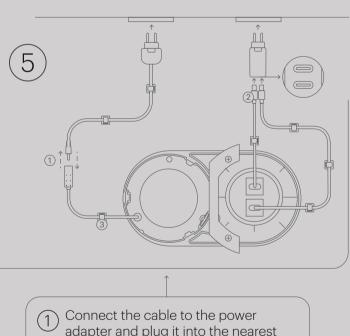

RoHS FC ( E & & Z

PuK Combi USB-C installation guide

Page 3 | PuK Combi USB-C installation guide

Page 4 | PuK Combi USB-C installation guide

Page 5 | PuK Combi USB-C installation guide

adapter and plug it into the nearest power socket. Connect the two USB-C cables to the

power adapter and plug it in to the nearest power socket. Use the cable clips to neatly secure the cables on the bottom of the surface.

Page 6 | PuK Combi USB-C installation guide

PuK Combi USB-C.